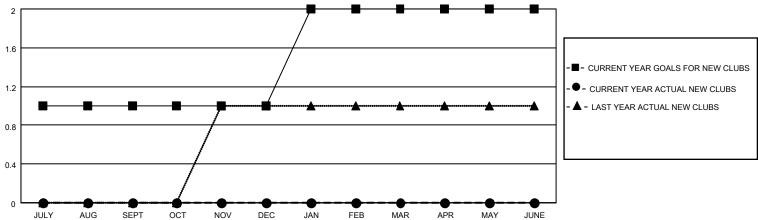

### MONTHLY MEMBERSHIP PROGRESS REPORT

## **LOCATION NORTH CAROLINA**

#### District 31 O

| Clubs RESULTS FOR 2021-2022 |   |   |   | Members  RESULTS FOR 2021-2022 |    |    |   |
|-----------------------------|---|---|---|--------------------------------|----|----|---|
|                             |   |   |   |                                |    |    |   |
| JULY/AUG/SEPT               | 1 | 0 | 0 | JULY/AUG/SEPT                  | 5  | 19 | 6 |
| OCT/NOV/DEC                 | 0 | 0 | 0 | OCT/NOV/DEC                    | 10 | 0  | 0 |
| JAN/FEB/MAR                 | 1 | 0 | 0 | JAN/FEB/MAR                    | 12 | 0  | 0 |
| APR/MAY/JUNE                | 0 | 0 | 0 | APR/MAY/JUNE                   | 8  | 0  | 0 |

## GOALS AND ACTUAL NEW CLUBS CUMULATIVE



# GOALS AND ACTUAL MEMBERS CUMULATIVE



| DROPPED CLUBS: 0 |   | 8 CLUBS OF 53 ADDED 1 OR MORE | GENDER DISTRIBUTION             |              |  |
|------------------|---|-------------------------------|---------------------------------|--------------|--|
|                  |   | NEW MEMBERS                   | MALE                            | 764 (67.73%) |  |
|                  |   | ╣                             | FEMALE                          | 364 (32.27%) |  |
| DROPPED MEMBERS  |   |                               |                                 |              |  |
| DECEASED         | 1 | CLICK HERE FOR CUMULATIVE     | TOTAL FAMILY UNIT MEMBERS       |              |  |
| CLUB CANCELLED 0 |   | MEMBERSHIP DATA               |                                 |