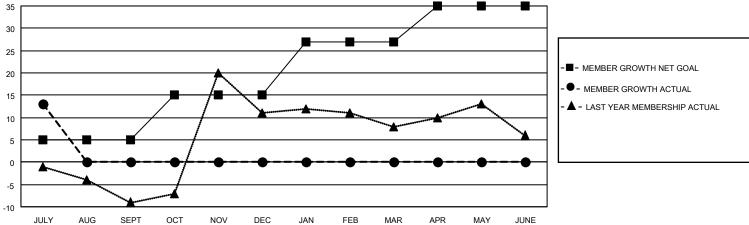

# GOALS AND ACTUAL MEMBERS CUMULATIVE

| DROPPED CLUBS: 0 |   | 8 CLUBS OF 53 ADDED 1 OR MORE | GENDER DISTRIBUTION             |              |  |
|------------------|---|-------------------------------|---------------------------------|--------------|--|
|                  |   | NEW MEMBERS                   | MALE                            | 764 (67.73%) |  |
|                  |   | ╣                             | FEMALE                          | 364 (32.27%) |  |
| DROPPED MEMBERS  |   |                               |                                 |              |  |
| DECEASED         | 1 | CLICK HERE FOR CUMULATIVE     | TOTAL FAMILY UNIT MEMBERS       |              |  |
| CLUB CANCELLED 0 |   | MEMBERSHIP DATA               |                                 |              |  |
| OTHER            | 5 |                               | FAMILY MEMBERS PAYING HALF DUES |              |  |
| TOTAL            | 6 |                               |                                 |              |  |